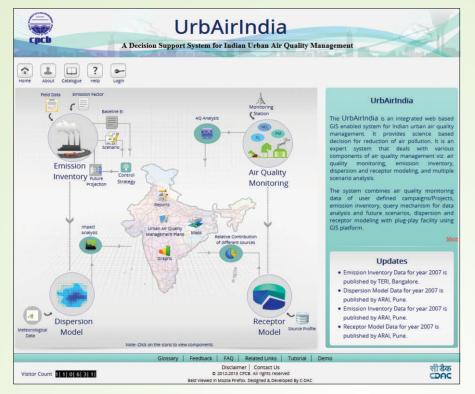

## **UrbAirIndia Highlights**

- Readily available activity data template
- Access to Emission Factors
- GIS visualization of pollutants with multi-layer city information
- Future pollution scenario analysis
  - GIS visualization of air pollution
  - Air quality status information
  - Air quality performance analysis