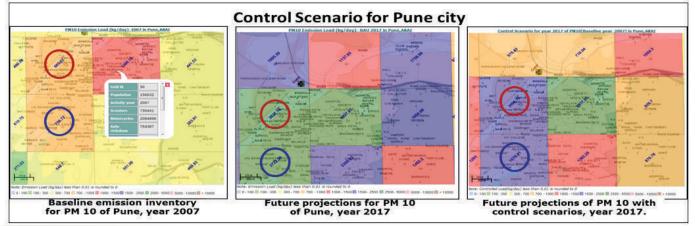

Source Profil

Emission Inventory

Strategy

Model based future projections

- Facilitates particulate matter source apportionment
- Source profiles for various sources
- Chemical speciation analysis of particulate matter