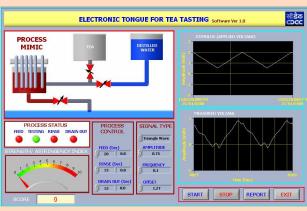

Sample Software Screen of E-Tongue

Photographs of E-Tongue System developed by C-DAC, Kolkata

Photographs of E-Tongue Sensor developed by C-DAC, Kolkata