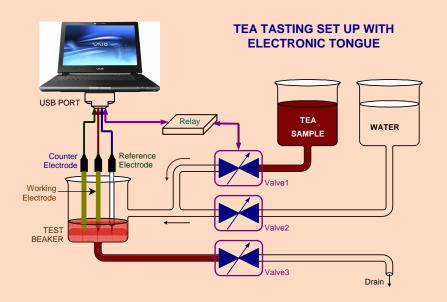

# Par Shirter

# **ELECTRONIC TONGUE**



## FOR EVALUATION OF TEA TASTE

- E-Tongue for taste characterization.
- 2 E-Tongue for monitoring of aging of tea.

#### **Features of E-Tongue:**

- ⇒ Distinguishes tea samples having different astringency values with an accuracy of more than 85%.
- ⇒Complete tea testing operation in a single mouse click.
- → Mimicking Tea Taster Scores by electronic means.
- ⇒Auto cleaning of electrodes by clean water.
- ⇒User-friendly software.



Sample Software Screen of E-Tongue



Photographs of E-Tongue System developed by C-DAC, Kolkata



Photographs of E-Tongue Sensor developed by C-DAC, Kolkata





### Centre for Development of Advanced Computing, Kolkata Centre

Plot-E2/1, Block-GP, Sector-V, Salt Lake Electronics Complex, Bidhan Nagar, Kolkata - 700 091 Telephone: 91 33 2357 9846/3581/3950/5989/4258 Fax: 91 33 2357 5141 Website: www.cdackolkata.in

Technology transferred to:

M/s. Electronics Research & Development Enterprise (ERDE), 117A, Manaharpukur Road, Kolkata – 700 026 ToT date: 27.02.2014