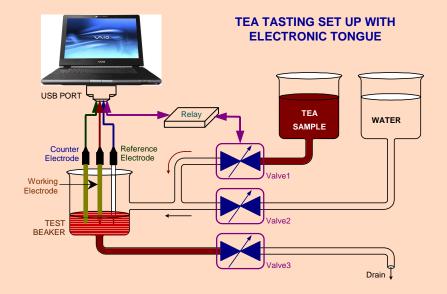

Sample Software Screen of E-Tongue

Photographs of E-Tongue System developed by C-DAC, Kolkata

Photographs of E-Tongue Sensor developed by C-DAC, Kolkata

Centre for Development of Advanced Computing, Kolkata Centre Plot-E2/1, Block-GP, Sector-V, Salt Lake Electronics Complex, Bidhan Nagar, Kolkata - 700 091 Telephone: 91 33 2357 9846/3581/3950/5989/4258 Fax: 91 33 2357 5141 Website: www.cdackolkata.in