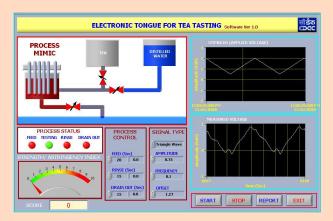

Sample Software Screen of E-Tongue

Photographs of E-Tongue System developed by C-DAC, Kolkata

Photographs of E-Tongue Sensor developed by C-DAC, Kolkata

Centre for Development of Advanced Computing, Kolkata Centre Plot-E2/1, Block-GP, Sector-V, Salt Lake Electronics Complex, Bidhan Nagar, Kolkata - 700 091 Telephone: 91 33 2357 9846/3581/3950/5989/4258 Fax: 91 33 2357 5141 Website: www.cdackolkata.in